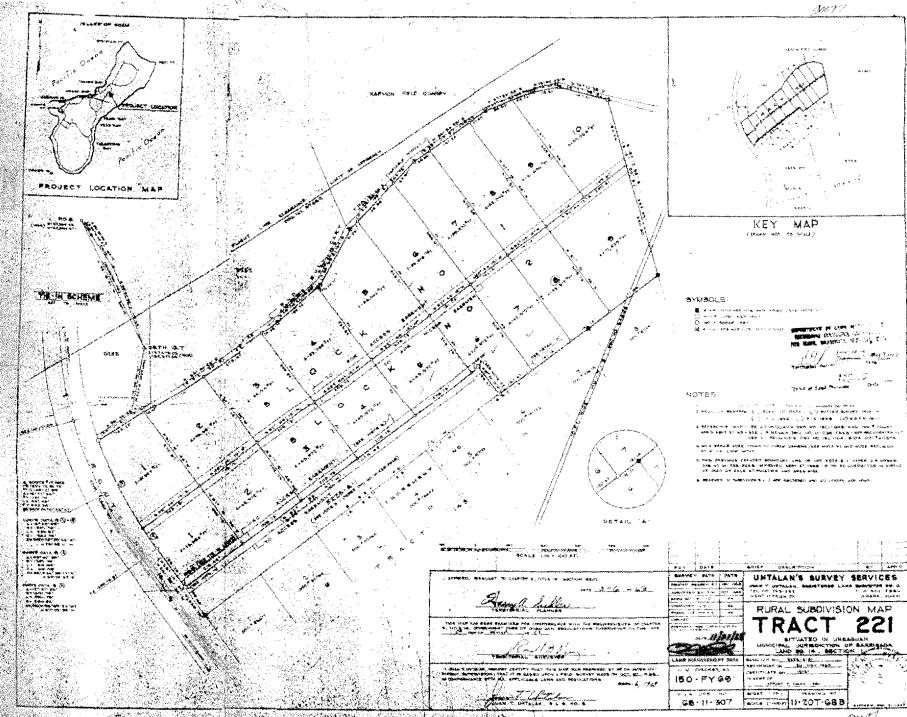

## BE IT ENACTED BY THE PEOPLE OF GUAM:

- 2 Section 1. Legislative Findings and Intent I Liheslaturan Guåhan finds
- 3 that Lot No. 6-R1, Block 1, Tract 221 is located on the fringe of the Barrigada
- 4 Municipality. The property was created by subdivision per recorded document
- 5 number 090077(LM Map No. 150FY69) and further subdivided to identify
- 6 additional lands for the expansion of Alegeta Road (Refer to LM Map No.
- 7 332FY97).

## PROPERTY DESCRIPTION

LOT NO. 6, BLOCK NO. 1, TRACT NO. 221, BARRIGADA, GUAM, ESTATE NO. 17157, SUBURBAN, as said lot is marked and designated on Map Drawing No. 11-20T. 68 B, dated: March 5, 1969 and recorded on May 7, 1969 in the Department of Land Management, Government of Guain, under Instrument No. 90077.

The following is shown for information purposes only: Said map shows the ares to be: 53,916 ± Square Feet; Last Certificate of Title No. 25217 issued to Sinforoso C. Tolentino and Concepcion M. Tolentino.