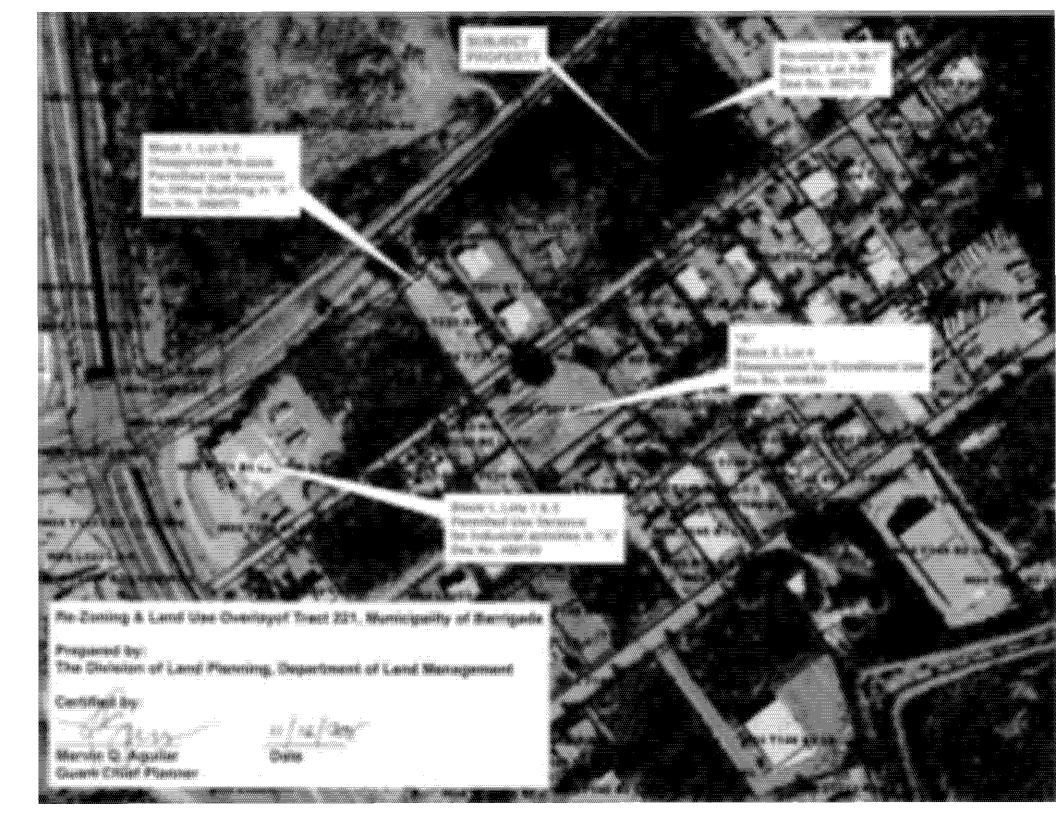

gastant of

- 8 I Liheslaturan Guåhan further finds that the property occurs between two
- 9 easements, Alegeta Road and Macheche Road and appears to be one of five
- 10 remaining vacant lots within Tract 221. The property is currently Zoned "A"
- 11 (Rural-Agricultural), and within Tract 221, is surrounded by residential
- 12 development. With the exception of the Kautz and Sons Glass Company, all
- properties are Rural-Agricultural Zoned within Tract 221.
- 14 I Liheslaturan Guåhan further finds that, the development of non-residential
- use in extended areas particularly those of commercial or industrial activities are
- due to certain land use pressures within 1,500 feet of the property, this includes:
- 17 the expansion of the Guam International Aiport Authority's facilities, inclusive of

a defined Air Installation Compatible Use Zone (AlCUZ); redirected land use overlay of areas best known as "Bello" from Rural to Light Industrial use; and, the development and expansion of Routes 16 and 10A.

I Liheslaturan Guåhan further finds that, the Guam Land Use Commission approved certain properties in the immediate area to light industrial, to accommodate a car repair and body shop operation as well as other business developments. Such looming development pressures present an obvious case to support industrial or commercial enterprise for Lot 6-R1 and surrounding lots. Likewise, these pressures are and will remain embedded as they may be interpreted as economic elements critical to the island. Thus, a faint opportunity exists to effectuate full enjoyment and safety of residential development, or for such matter afford harmonious co-existence.

mott.

| LOT NUMBER           | ZONE DESIGNATION               | COMMENTS           |
|----------------------|--------------------------------|--------------------|
| L10130-R2NEW-R4      | M-1                            | PL 22-154          |
| T221, B1, L2NEW-1-R1 | M-1                            | GLUC ACTION 690270 |
| T221, B1, L3-R1      | M-1                            | GLUC ACTION 690270 |
| T221, B1, L4-2       | A - WITH ZONE VARIANCE FOR USE | GLUC ACTION 588475 |
| T221, 81, L7-R1      | M-1                            | GLUC ACTION 862712 |
| L5235-1              | M-1                            | PL 22-16           |
| L5235-2              | M-1                            | PL 22-16           |
| L5235-3              | M-1                            | PL 22-16           |
| L5235-4              | M-1                            | PL 22-16           |
| L5235-5              | M-1                            | PL 22-16           |
| L5235-6              | M-1                            | PL 22-16           |
| L5235-7              | M-1                            | PL 22-16           |
| T148, B1, L7-1       | M-1                            | GLUC ACTION        |
| T148, B1, L8         | M-1                            | GLUC ACTION        |
| T148, B2, L7-R1      | M-1                            | GLUC ACTION        |